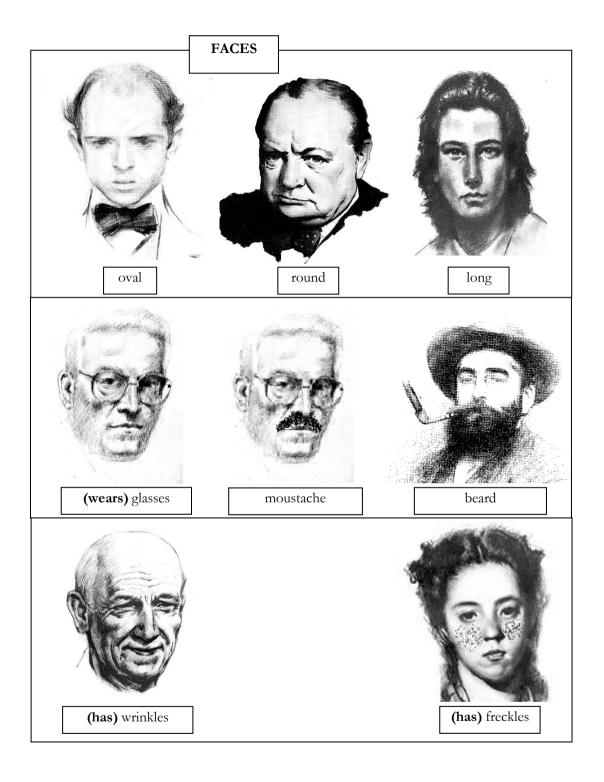

|          |                    | Describing people physically |                          |                                  |                |                      |     |
|----------|--------------------|------------------------------|--------------------------|----------------------------------|----------------|----------------------|-----|
|          | Height:            | O →tal                       |                          | Weight:                          | O →fat         |                      |     |
|          |                    |                              | edium height             |                                  |                | um weight            |     |
|          | <b>F</b>           | O →sh                        |                          | 0 5-                             | O →slim        |                      |     |
|          | Face:              | O →roi<br>O →ov              |                          | O →bea                           | ard<br>ustache |                      |     |
|          |                    | O →lor                       |                          |                                  | ars glasses    |                      |     |
|          |                    |                              |                          |                                  |                |                      |     |
| Hair     |                    | Length                       | O →long                  | an ath                           | Texture        | O →straig            | ht  |
|          |                    |                              | O →medium le<br>O →short | engui                            |                | O →curly<br>O →wavy  |     |
|          |                    |                              | 3 vollore                |                                  |                | o mary               |     |
|          |                    | Colour                       | $O \to black$            | $O \rightarrow g$                | rey            |                      |     |
|          |                    |                              | O →brown                 | O →w                             |                |                      |     |
|          |                    | O hold                       | O →blond (e)             | $O \rightarrow re$               | ed             |                      |     |
|          | Eyes:              | O →bald<br><b>Size</b>       | O →big                   |                                  | olour          | O →black             |     |
|          | Eyes.              | Size                         | O →big<br>O →small       |                                  | olour          | O →black<br>O →brown |     |
|          |                    |                              | o volinali               |                                  |                | O →green             |     |
|          |                    |                              |                          |                                  |                | O →blue              |     |
| <u>L</u> |                    |                              |                          |                                  |                |                      | J   |
|          |                    |                              | Describing peo           |                                  |                |                      | ı   |
|          | Height:            | O →ta                        |                          | Weight:                          | O →fat         |                      |     |
|          | O →medium hei      |                              | -                        | O →medium weight                 |                |                      |     |
|          | _                  | O →sh                        |                          |                                  | O →slim        |                      |     |
|          | Face:              | O →ro                        |                          | O →be                            |                |                      |     |
|          | O →oval<br>O →long |                              |                          | O →moustache<br>O →wears glasses |                | •                    |     |
|          |                    | 0 /10                        | 119                      |                                  | aro glacocc    | ,                    |     |
| Haiı     | r:                 | Length                       | O →long                  |                                  | Texture        | O →strai             | ght |
|          |                    |                              | O →medium I              | length                           |                | O →curly             |     |
|          |                    |                              | O →short                 |                                  |                | O →wavy              | /   |
|          |                    | Colour                       | O →black                 | O → <u></u>                      | grev           |                      |     |
|          |                    |                              | O →brown                 | O →/                             |                |                      |     |
|          |                    |                              | O →blond (e)             | $0 \rightarrow 1$                | red            |                      |     |
|          |                    | O →bald                      |                          |                                  |                |                      |     |
|          | Eyes:              | Size                         | O →big                   |                                  | olour          | O →black             |     |
|          |                    |                              | O →small                 |                                  |                | O →brown             |     |
|          |                    |                              |                          |                                  |                | O →green             |     |
|          |                    |                              |                          |                                  |                | O →blue              |     |

## Complete:

| He tall and th | in.                          |
|----------------|------------------------------|
| He             | wavy black hair.             |
| He             | green eyes.                  |
| He             | thick lips and a small nose. |