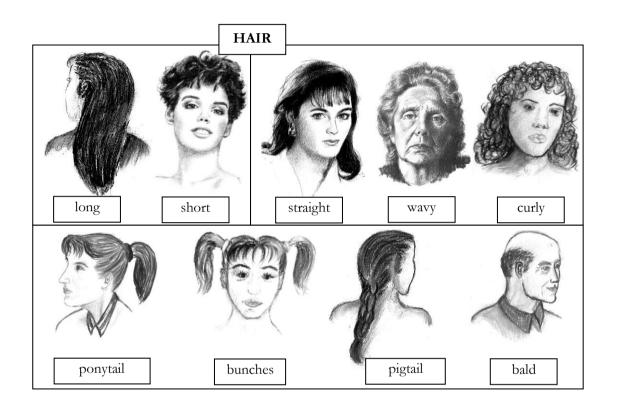

|          |                    | Describing people physically |                          |                                  |                |                      |     |
|----------|--------------------|------------------------------|--------------------------|----------------------------------|----------------|----------------------|-----|
|          | Height:            | O →tal                       |                          | Weight:                          | O →fat         |                      |     |
|          |                    |                              | edium height             |                                  |                | um weight            |     |
|          | <b>F</b>           | O →sh                        |                          | 0 5-                             | O →slim        |                      |     |
|          | Face:              | O →roi<br>O →ov              |                          | O →bea                           | ard<br>ustache |                      |     |
|          |                    | O →lor                       |                          |                                  | ars glasses    |                      |     |
|          |                    |                              |                          |                                  |                |                      |     |
| Hair     |                    | Length                       | O →long                  | an ath                           | Texture        | O →straig            | ht  |
|          |                    |                              | O →medium le<br>O →short | engui                            |                | O →curly<br>O →wavy  |     |
|          |                    |                              | 3 vollore                |                                  |                | o mary               |     |
|          |                    | Colour                       | $O \to black$            | $O \rightarrow g$                | rey            |                      |     |
|          |                    |                              | O →brown                 | O →w                             |                |                      |     |
|          |                    | O hold                       | O →blond (e)             | $O \rightarrow re$               | ed             |                      |     |
|          | Eyes:              | O →bald<br><b>Size</b>       | O →big                   |                                  | olour          | O →black             |     |
|          | Eyes.              | Size                         | O →big<br>O →small       |                                  | olour          | O →black<br>O →brown |     |
|          |                    |                              | o volinali               |                                  |                | O →green             |     |
|          |                    |                              |                          |                                  |                | O →blue              |     |
| <u>L</u> |                    |                              |                          |                                  |                |                      | J   |
|          |                    |                              | Describing peo           |                                  |                |                      | ı   |
|          | Height:            | O →ta                        |                          | Weight:                          | O →fat         |                      |     |
|          | O →medium hei      |                              | -                        | O →medium weight                 |                |                      |     |
|          | _                  | O →sh                        |                          |                                  | O →slim        |                      |     |
|          | Face:              | O →ro                        |                          | O →be                            |                |                      |     |
|          | O →oval<br>O →long |                              |                          | O →moustache<br>O →wears glasses |                | •                    |     |
|          |                    | 0 /10                        | 119                      |                                  | aro glacocc    | ,                    |     |
| Haiı     | r:                 | Length                       | O →long                  |                                  | Texture        | O →strai             | ght |
|          |                    |                              | O →medium I              | length                           |                | O →curly             |     |
|          |                    |                              | O →short                 |                                  |                | O →wavy              | /   |
|          |                    | Colour                       | O →black                 | O → <u></u>                      | grev           |                      |     |
|          |                    |                              | O →brown                 | O →/                             |                |                      |     |
|          |                    |                              | O →blond (e)             | $0 \rightarrow 1$                | red            |                      |     |
|          |                    | O →bald                      |                          |                                  |                |                      |     |
|          | Eyes:              | Size                         | O →big                   |                                  | olour          | O →black             |     |
|          |                    |                              | O →small                 |                                  |                | O →brown             |     |
|          |                    |                              |                          |                                  |                | O →green             |     |
|          |                    |                              |                          |                                  |                | O →blue              |     |

He **is** tall and thin.

He **has got** wavy black hair.

He has got green eyes.

## Complete:

| He tall and th | in.                          |
|----------------|------------------------------|
| He             | wavy black hair.             |
| He             | green eyes.                  |
| He             | thick lips and a small nose. |

Now, complete these sentences:

| She medium | weight.              |
|------------|----------------------|
| Не         | curly brown hair.    |
| The dog    | long ears.           |
| She fat.   |                      |
| He medium  | n height.            |
| She        | straight blond hair. |