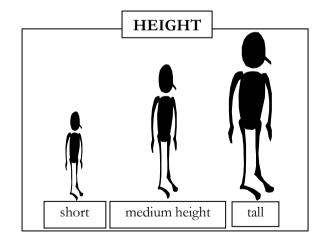

|          |                    | Describing people physically |                          |                                  |                |                      |     |
|----------|--------------------|------------------------------|--------------------------|----------------------------------|----------------|----------------------|-----|
|          | Height:            | O →tal                       |                          | Weight:                          | O →fat         |                      |     |
|          |                    |                              | edium height             |                                  |                | um weight            |     |
|          | <b>F</b>           | O →sh                        |                          | 0 5-                             | O →slim        |                      |     |
|          | Face:              | O →roi<br>O →ov              |                          | O →bea                           | ard<br>ustache |                      |     |
|          |                    | O →lor                       |                          |                                  | ars glasses    |                      |     |
|          |                    |                              |                          |                                  |                |                      |     |
| Hair     |                    | Length                       | O →long                  | an ath                           | Texture        | O →straig            | ht  |
|          |                    |                              | O →medium le<br>O →short | engui                            |                | O →curly<br>O →wavy  |     |
|          |                    |                              | 3 vollore                |                                  |                | o mary               |     |
|          |                    | Colour                       | $O \to black$            | $O \rightarrow g$                | rey            |                      |     |
|          |                    |                              | O →brown                 | O →w                             |                |                      |     |
|          |                    | O hold                       | O →blond (e)             | $O \rightarrow re$               | ed             |                      |     |
|          | Eyes:              | O →bald<br><b>Size</b>       | O →big                   |                                  | olour          | O →black             |     |
|          | Eyes.              | Size                         | O →big<br>O →small       |                                  | olour          | O →black<br>O →brown |     |
|          |                    |                              | o volinali               |                                  |                | O →green             |     |
|          |                    |                              |                          |                                  |                | O →blue              |     |
| <u>L</u> |                    |                              |                          |                                  |                |                      | J   |
|          |                    |                              | Describing peo           |                                  |                |                      | ı   |
|          | Height:            | O →ta                        |                          | Weight:                          | O →fat         |                      |     |
|          | O →medium hei      |                              | -                        | O →medium weight                 |                |                      |     |
|          | _                  | O →sh                        |                          |                                  | O →slim        |                      |     |
|          | Face:              | O →ro                        |                          | O →be                            |                |                      |     |
|          | O →oval<br>O →long |                              |                          | O →moustache<br>O →wears glasses |                | •                    |     |
|          |                    | 0 /10                        | 119                      |                                  | aro glacocc    | ,                    |     |
| Haiı     | r:                 | Length                       | O →long                  |                                  | Texture        | O →strai             | ght |
|          |                    |                              | O →medium I              | length                           |                | O →curly             |     |
|          |                    |                              | O →short                 |                                  |                | O →wavy              | /   |
|          |                    | Colour                       | O →black                 | O → <u></u>                      | grev           |                      |     |
|          |                    |                              | O →brown                 | O →/                             |                |                      |     |
|          |                    |                              | O →blond (e)             | $0 \rightarrow 1$                | red            |                      |     |
|          |                    | O →bald                      |                          |                                  |                |                      |     |
|          | Eyes:              | Size                         | O →big                   |                                  | olour          | O →black             |     |
|          |                    |                              | O →small                 |                                  |                | O →brown             |     |
|          |                    |                              |                          |                                  |                | O →green             |     |
|          |                    |                              |                          |                                  |                | O →blue              |     |

## Complete:

| He tall and th | in.                          |
|----------------|------------------------------|
| He             | wavy black hair.             |
| He             | green eyes.                  |
| He             | thick lips and a small nose. |

Now, complete these sentences:

| She medium | weight.              |
|------------|----------------------|
| Не         | curly brown hair.    |
| The dog    | long ears.           |
| She fat.   |                      |
| He medium  | n height.            |
| She        | straight blond hair. |