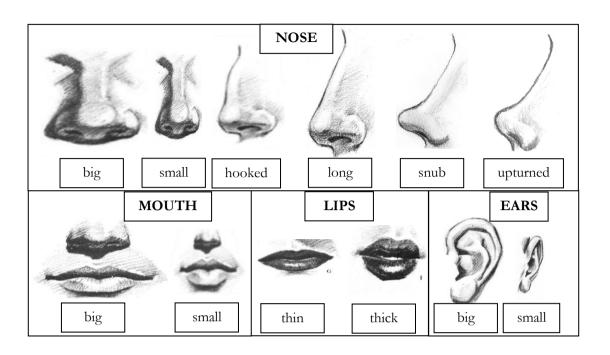

|          |                    | Describing people physically |                          |                                  |                |                      |     |
|----------|--------------------|------------------------------|--------------------------|----------------------------------|----------------|----------------------|-----|
|          | Height:            | O →tal                       |                          | Weight:                          | O →fat         |                      |     |
|          |                    |                              | edium height             |                                  |                | um weight            |     |
|          | <b>F</b>           | O →sh                        |                          | 0 5-                             | O →slim        |                      |     |
|          | Face:              | O →roi<br>O →ov              |                          | O →bea                           | ard<br>ustache |                      |     |
|          |                    | O →lor                       |                          |                                  | ars glasses    |                      |     |
|          |                    |                              |                          |                                  |                |                      |     |
| Hair     |                    | Length                       | O →long                  | an ath                           | Texture        | O →straig            | ht  |
|          |                    |                              | O →medium le<br>O →short | engui                            |                | O →curly<br>O →wavy  |     |
|          |                    |                              | 3 vollore                |                                  |                | o mary               |     |
|          |                    | Colour                       | $O \to black$            | $O \rightarrow g$                | rey            |                      |     |
|          |                    |                              | O →brown                 | O →w                             |                |                      |     |
|          |                    | O hold                       | O →blond (e)             | $O \rightarrow re$               | ed             |                      |     |
|          | Eyes:              | O →bald<br><b>Size</b>       | O →big                   |                                  | olour          | O →black             |     |
|          | Eyes.              | Size                         | O →big<br>O →small       |                                  | olour          | O →black<br>O →brown |     |
|          |                    |                              | o volinali               |                                  |                | O →green             |     |
|          |                    |                              |                          |                                  |                | O →blue              |     |
| <u>L</u> |                    |                              |                          |                                  |                |                      | J   |
|          |                    |                              | Describing peo           |                                  |                |                      | ı   |
|          | Height:            | O →ta                        |                          | Weight:                          | O →fat         |                      |     |
|          | O →medium hei      |                              | -                        | O →medium weight                 |                |                      |     |
|          | _                  | O →sh                        |                          |                                  | O →slim        |                      |     |
|          | Face:              | O →ro                        |                          | O →be                            |                |                      |     |
|          | O →oval<br>O →long |                              |                          | O →moustache<br>O →wears glasses |                | •                    |     |
|          |                    | 0 /10                        | 119                      |                                  | aro glacocc    | ,                    |     |
| Haiı     | r:                 | Length                       | O →long                  |                                  | Texture        | O →strai             | ght |
|          |                    |                              | O →medium I              | length                           |                | O →curly             |     |
|          |                    |                              | O →short                 |                                  |                | O →wavy              | /   |
|          |                    | Colour                       | O →black                 | O → <u></u>                      | grev           |                      |     |
|          |                    |                              | O →brown                 | O →/                             |                |                      |     |
|          |                    |                              | O →blond (e)             | $0 \rightarrow 1$                | red            |                      |     |
|          |                    | O →bald                      |                          |                                  |                |                      |     |
|          | Eyes:              | Size                         | O →big                   |                                  | olour          | O →black             |     |
|          |                    |                              | O →small                 |                                  |                | O →brown             |     |
|          |                    |                              |                          |                                  |                | O →green             |     |
|          |                    |                              |                          |                                  |                | O →blue              |     |

## Complete:

| He tall and th | in.                          |
|----------------|------------------------------|
| He             | wavy black hair.             |
| He             | green eyes.                  |
| He             | thick lips and a small nose. |