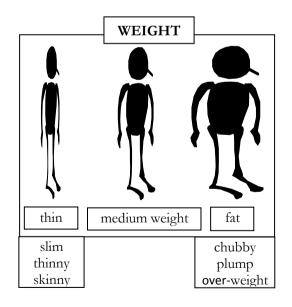

|          |                    | Describing people physically |                          |                                  |                |                      |     |
|----------|--------------------|------------------------------|--------------------------|----------------------------------|----------------|----------------------|-----|
|          | Height:            | O →tal                       |                          | Weight:                          | O →fat         |                      |     |
|          |                    |                              | edium height             |                                  |                | um weight            |     |
|          | <b>F</b>           | O →sh                        |                          | 0 5-                             | O →slim        |                      |     |
|          | Face:              | O →roi<br>O →ov              |                          | O →bea                           | ard<br>ustache |                      |     |
|          |                    | O →lor                       |                          |                                  | ars glasses    |                      |     |
|          |                    |                              |                          |                                  |                |                      |     |
| Hair     |                    | Length                       | O →long                  | an ath                           | Texture        | O →straig            | ht  |
|          |                    |                              | O →medium le<br>O →short | engui                            |                | O →curly<br>O →wavy  |     |
|          |                    |                              | 3 vollore                |                                  |                | o mary               |     |
|          |                    | Colour                       | $O \to black$            | $O \rightarrow g$                | rey            |                      |     |
|          |                    |                              | O →brown                 | O →w                             |                |                      |     |
|          |                    | O hold                       | O →blond (e)             | $O \rightarrow re$               | ed             |                      |     |
|          | Eyes:              | O →bald<br><b>Size</b>       | O →big                   |                                  | olour          | O →black             |     |
|          | Eyes.              | Size                         | O →big<br>O →small       |                                  | olour          | O →black<br>O →brown |     |
|          |                    |                              | o volinali               |                                  |                | O →green             |     |
|          |                    |                              |                          |                                  |                | O →blue              |     |
| <u>L</u> |                    |                              |                          |                                  |                |                      | J   |
|          |                    |                              | Describing peo           |                                  |                |                      | ı   |
|          | Height:            | O →ta                        |                          | Weight:                          | O →fat         |                      |     |
|          | O →medium hei      |                              | -                        | O →medium weight                 |                |                      |     |
|          | _                  | O →sh                        |                          |                                  | O →slim        |                      |     |
|          | Face:              | O →ro                        |                          | O →be                            |                |                      |     |
|          | O →oval<br>O →long |                              |                          | O →moustache<br>O →wears glasses |                | •                    |     |
|          |                    | 0 /10                        | 119                      |                                  | aro glacocc    | ,                    |     |
| Haiı     | r:                 | Length                       | O →long                  |                                  | Texture        | O →strai             | ght |
|          |                    |                              | O →medium I              | length                           |                | O →curly             |     |
|          |                    |                              | O →short                 |                                  |                | O →wavy              | /   |
|          |                    | Colour                       | O →black                 | O → <u></u>                      | grev           |                      |     |
|          |                    |                              | O →brown                 | O →/                             |                |                      |     |
|          |                    |                              | O →blond (e)             | $0 \rightarrow 1$                | red            |                      |     |
|          |                    | O →bald                      |                          |                                  |                |                      |     |
|          | Eyes:              | Size                         | O →big                   |                                  | olour          | O →black             |     |
|          |                    |                              | O →small                 |                                  |                | O →brown             |     |
|          |                    |                              |                          |                                  |                | O →green             |     |
|          |                    |                              |                          |                                  |                | O →blue              |     |

Now, complete these sentences:

| She medium | weight.              |
|------------|----------------------|
| Не         | curly brown hair.    |
| The dog    | long ears.           |
| She fat.   |                      |
| He medium  | n height.            |
| She        | straight blond hair. |